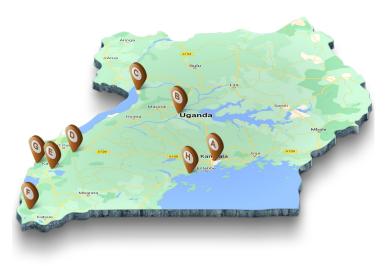

Capital City Airport Entebbe

National park

Rhino sanctuary

National park Chimpanse Tracking

National park Chimpanse Tracking

National park Chimpanse Tracking

MURICHSON FALLS

National park with lot of animals

Starting point of the white Niel

National park Hiking "Top of the world"

National park / Swamp Bird watching