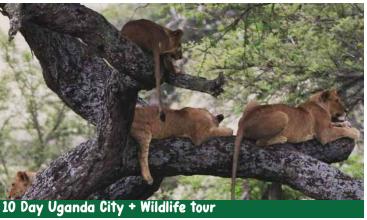

# 10 Day Safari

Rhinos, Buffalos, Chimpanzee Tracking + more

A - KAMPALA (Pickup)

C - MURCHINSON FALLS National park / Game drive

D - KIMBALE National park

F - BWINDI National park

A - KAMPALA (Drop off)

Middle Standard Accommodation